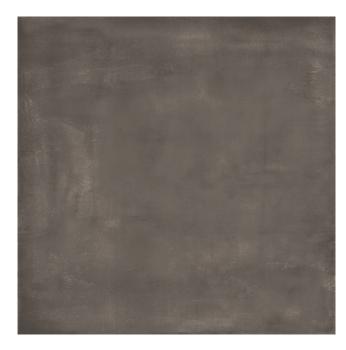

## **BASIC CONCRETE** BROWN

| PRODUCT CODE  | AN06GZBSC-BR0.M2R        |
|---------------|--------------------------|
| SIZE          | 60X60 CM                 |
| SERIES        | BASIC CONCRETE           |
| COLOR         | BROWN                    |
| TECHNOLOGY    | PORCELAIN TILES, DIGITAL |
| STRUCTURE     | LIGHT STRUCTURE          |
| SURFACE LOOK  | MATTE                    |
| EDGE          | RECTIFIED                |
| THICKNESS     | 12 MM                    |
| UNITY MEASURE | M²                       |