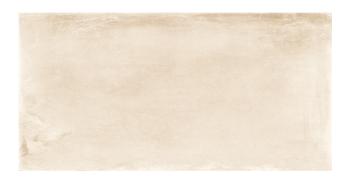

## CEMENTO CREAM

| PRODUCT CODE  | AN12GZCMTO-CR0.M2R       |
|---------------|--------------------------|
| SIZE          | 60X120 CM                |
| SERIES        | CONCRETE                 |
| COLOR         | CREAM                    |
| TECHNOLOGY    | PORCELAIN TILES, DIGITAL |
| STRUCTURE     | LIGHT STRUCTURE          |
| SURFACE LOOK  | MATTE                    |
| EDGE          | RECTIFIED                |
| THICKNESS     | 12 MM                    |
| UNITY MEASURE | M²                       |