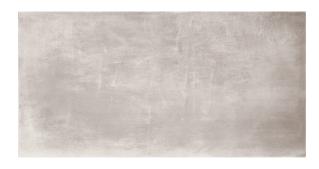

## CEMENTO GREY

| PRODUCT CODE  | AN12GZCMTO-GR0.M2R       |
|---------------|--------------------------|
| SIZE          | 60X120 CM                |
| SERIES        | CONCRETE                 |
| COLOR         | GREY                     |
| TECHNOLOGY    | PORCELAIN TILES, DIGITAL |
| STRUCTURE     | LIGHT STRUCTURE          |
| SURFACE LOOK  | MATTE                    |
| EDGE          | RECTIFIED                |
| THICKNESS     | 12 MM                    |
| UNITY MEASURE | M²                       |