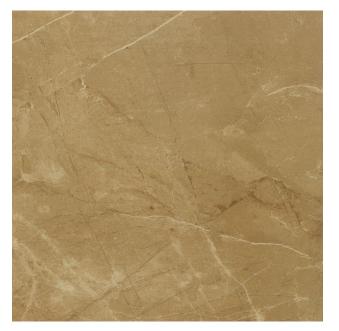

| PRODUCT CODE  | AN06GZIND-BRO.G0P        |
|---------------|--------------------------|
| SIZE          | 60X60 CM                 |
| SERIES        | INDUS                    |
| COLOR         | BRONZE                   |
| TECHNOLOGY    | PORCELAIN TILES, DIGITAL |
| STRUCTURE     | SMOOTH                   |
| SURFACE LOOK  | POLISHED                 |
| EDGE          | RECTIFIED                |
| THICKNESS     | 10.0 ± 0.5 MM            |
| UNITY MEASURE | M <sup>2</sup>           |