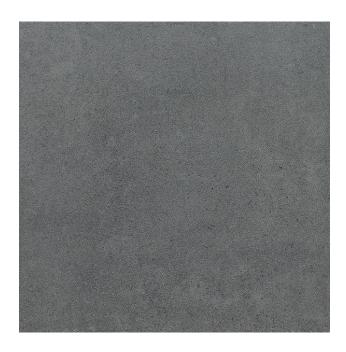

## SURFACE 2.0 MID GREY

| PRODUCT CODE  | AN06GZSUR-MGY.M0R        |
|---------------|--------------------------|
| SIZE          | 60X60 CM                 |
| SERIES        | SURFACE                  |
| COLOR         | MID GREY                 |
| TECHNOLOGY    | PORCELAIN TILES, DIGITAL |
| STRUCTURE     | SMOOTH                   |
| SURFACE LOOK  | MATTE                    |
| EDGE          | RECTIFIED                |
| THICKNESS     | 10.0 ± 0.5 MM            |
| UNITY MEASURE | M²                       |