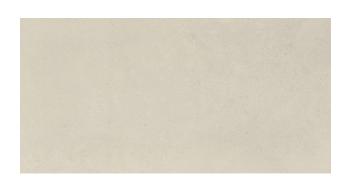

## SURFACE 2.0 OFF WHITE

| PRODUCT CODE  | AN12GZSUR-OWH.M0R        |
|---------------|--------------------------|
| SIZE          | 60X120 CM                |
| SERIES        | SURFACE                  |
| COLOR         | OFF WHITE                |
| TECHNOLOGY    | PORCELAIN TILES, DIGITAL |
| STRUCTURE     | SMOOTH                   |
| SURFACE LOOK  | MATTE                    |
| EDGE          | RECTIFIED                |
| THICKNESS     | 12.0 ± 0.5 MM            |
| UNITY MEASURE | M²                       |
|               |                          |