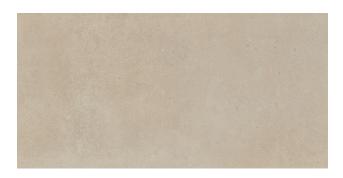

## SURFACE 2.0 SAND

| PRODUCT CODE  | AN12GZSUR-SN0.M0R        |
|---------------|--------------------------|
| SIZE          | 60X120 CM                |
| SERIES        | SURFACE                  |
| COLOR         | SAND                     |
| TECHNOLOGY    | PORCELAIN TILES, DIGITAL |
| STRUCTURE     | SMOOTH                   |
| SURFACE LOOK  | MATTE                    |
| EDGE          | RECTIFIED                |
| THICKNESS     | 12.0 ± 0.5 MM            |
| UNITY MEASURE | M²                       |