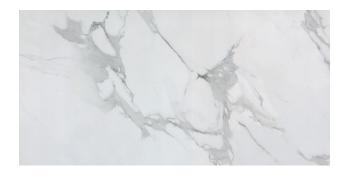

## INDUS STATUARIO

| PRODUCT CODE  | AN12GZIND-STA.M0R        |
|---------------|--------------------------|
| SIZE          | 60X120 CM                |
| SERIES        | INDUS                    |
| COLOR         | STATUARIO                |
| TECHNOLOGY    | PORCELAIN TILES, DIGITAL |
| STRUCTURE     | SMOOTH                   |
| SURFACE LOOK  | MATTE                    |
| EDGE          | RECTIFIED                |
| THICKNESS     | 12.0 ± 0.5 MM            |
| UNITY MEASURE | M²                       |