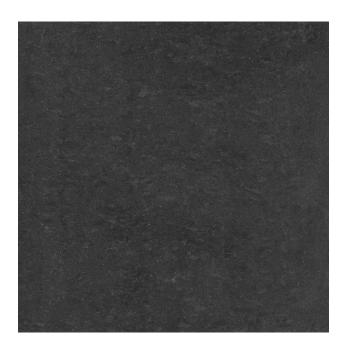

## LOUNGE 585 LIGHT BLACK

| PRODUCT CODE  | AN06GLOUN-585.S0R               |      |
|---------------|---------------------------------|------|
| SIZE          | 60X60 CM                        |      |
| SERIES        | LOUNGE                          |      |
| COLOR         | LIGHT BLACK                     |      |
| TECHNOLOGY    | FULL BODY PORCELAIN, DOUBLE CHA | ARGE |
| STRUCTURE     | SMOOTH                          |      |
| SURFACE LOOK  | MATTE                           |      |
| EDGE          | RECTIFIED                       |      |
| THICKNESS     | 10.0 ± 0.5 MM                   |      |
| UNITY MEASURE | M²                              |      |