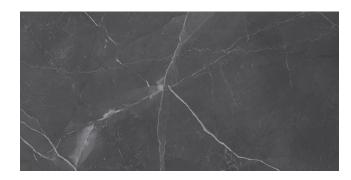

## AMANI MARBLE DARK GREY

| PRODUCT CODE  | AN12GZAMM-DGY.M0R        |
|---------------|--------------------------|
| SIZE          | 60X120 CM                |
| SERIES        | AMANI MARBLE             |
| COLOR         | DARK GREY                |
| TECHNOLOGY    | PORCELAIN TILES, DIGITAL |
| STRUCTURE     | SMOOTH                   |
| SURFACE LOOK  | MATTE                    |
| EDGE          | RECTIFIED                |
| THICKNESS     | 12.0 ± 0.5 MM            |
| UNITY MEASURE | M²                       |