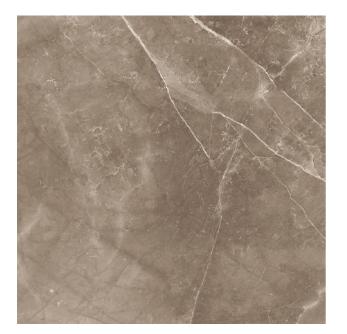

## AMANI MARBLE BROWN

| PRODUCT CODE  | AN06GZAMM-BR0.G0P        |
|---------------|--------------------------|
| SIZE          | 60X60 CM                 |
| SERIES        | AMANI MARBLE             |
| COLOR         | BROWN                    |
| TECHNOLOGY    | PORCELAIN TILES, DIGITAL |
| STRUCTURE     | SMOOTH                   |
| SURFACE LOOK  | POLISHED                 |
| EDGE          | RECTIFIED                |
| THICKNESS     | 10.0 ± 0.5 MM            |
| UNITY MEASURE | M <sup>2</sup>           |

Dimensions: All measurements are in millimeters and are subject to normal manufacturing variations. Note: Due to a continuing development programme to improve design and performance, the manufacturer reserves all rights to vary specifications without prior information. Please note accessories are for photographic use only.