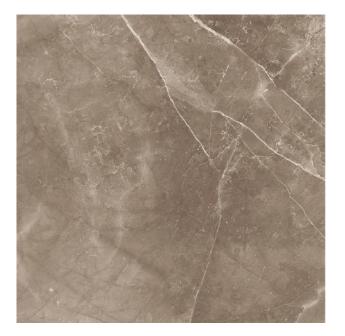

## AMANI MARBLE BROWN

| PRODUCT CODE  | AN06GZAMM-BR0.M0R        |
|---------------|--------------------------|
| SIZE          | 60X60 CM                 |
| SERIES        | AMANI MARBLE             |
| COLOR         | BROWN                    |
| TECHNOLOGY    | PORCELAIN TILES, DIGITAL |
| STRUCTURE     | SMOOTH                   |
| SURFACE LOOK  | MATTE                    |
| EDGE          | RECTIFIED                |
| THICKNESS     | 10.0 ± 0.5 MM            |
| UNITY MEASURE | M <sup>2</sup>           |

Dimensions: All measurements are in millimeters and are subject to normal manufacturing variations. Note: Due to a continuing development programme to improve design and performance, the manufacturer reserves all rights to vary specifications without prior information. Please note accessories are for photographic use only.