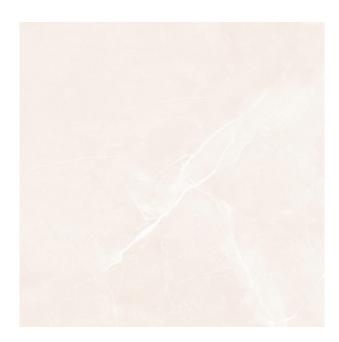

## **AMANI MARBLE**

## **CREAM**

| PRODUCT CODE  | AN06GZAMM-CR0.M0R        |
|---------------|--------------------------|
| SIZE          | 60X60 CM                 |
| SERIES        | AMANI MARBLE             |
| COLOR         | CREAM                    |
| TECHNOLOGY    | PORCELAIN TILES, DIGITAL |
| STRUCTURE     | SMOOTH                   |
| SURFACE LOOK  | MATTE                    |
| EDGE          | RECTIFIED                |
| THICKNESS     | 10.0 ± 0.5 MM            |
| UNITY MEASURE | M²                       |