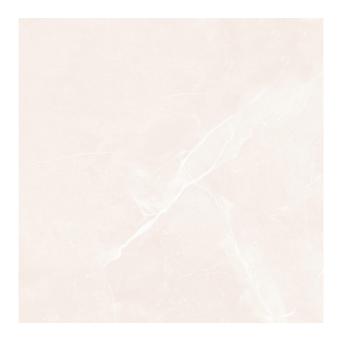

## **AMANI MARBLE**

## **CREAM**

| PRODUCT CODE  | AN06GZAMM-CR0.G0P        |
|---------------|--------------------------|
| SIZE          | 60X60 CM                 |
| SERIES        | AMANI MARBLE             |
| COLOR         | CREAM                    |
| TECHNOLOGY    | PORCELAIN TILES, DIGITAL |
| STRUCTURE     | SMOOTH                   |
| SURFACE LOOK  | POLISHED                 |
| EDGE          | RECTIFIED                |
| THICKNESS     | 10.0 ± 0.5 MM            |
| UNITY MEASURE | M²                       |