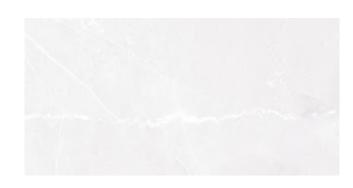

## AMANI MARBLE LIGHT GREY

| PRODUCT CODE  | AN12GZAMM-LGY.M0R        |
|---------------|--------------------------|
| SIZE          | 60X120 CM                |
| SERIES        | AMANI MARBLE             |
| COLOR         | LIGHT GREY               |
| TECHNOLOGY    | PORCELAIN TILES, DIGITAL |
| STRUCTURE     | SMOOTH                   |
| SURFACE LOOK  | MATTE                    |
| EDGE          | RECTIFIED                |
| THICKNESS     | 12.0 ± 0.5 MM            |
| UNITY MEASURE | M²                       |
|               |                          |