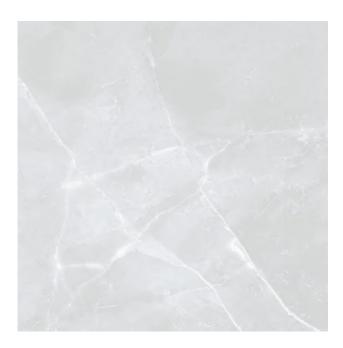

## AMANI MARBLE LIGHT GREY

| PRODUCT CODE  | AN06GZAMM-LGY.M0R        |
|---------------|--------------------------|
| SIZE          | 60X60 CM                 |
| SERIES        | AMANI MARBLE             |
| COLOR         | LIGHT GREY               |
| TECHNOLOGY    | PORCELAIN TILES, DIGITAL |
| STRUCTURE     | SMOOTH                   |
| SURFACE LOOK  | MATTE                    |
| EDGE          | RECTIFIED                |
| THICKNESS     | 10.0 ± 0.5 MM            |
| UNITY MEASURE | M²                       |