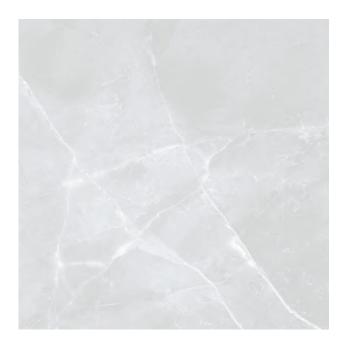

## AMANI MARBLE LIGHT GREY

| PRODUCT CODE  | AN06GZAMM-LGY.G0P        |
|---------------|--------------------------|
| SIZE          | 60X60 CM                 |
| SERIES        | AMANI MARBLE             |
| COLOR         | LIGHT GREY               |
| TECHNOLOGY    | PORCELAIN TILES, DIGITAL |
| STRUCTURE     | SMOOTH                   |
| SURFACE LOOK  | POLISHED                 |
| EDGE          | RECTIFIED                |
| THICKNESS     | 10.0 ± 0.5 MM            |
| UNITY MEASURE | M²                       |