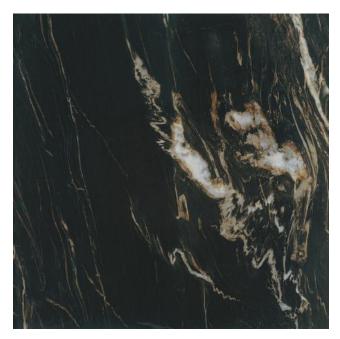

## GOLDEN MARBLE BELVEDERE

| PRODUCT CODE  | AN06GZGMB-BK0.G0P        |
|---------------|--------------------------|
| SIZE          | 60X60 CM                 |
| SERIES        | GOLDEN MARBLE            |
| COLOR         | BELVEDERE (BLACK)        |
| TECHNOLOGY    | PORCELAIN TILES, DIGITAL |
| STRUCTURE     | SMOOTH                   |
| SURFACE LOOK  | POLISHED                 |
| EDGE          | RECTIFIED                |
| THICKNESS     | 10.0 ± 0.5 MM            |
| UNITY MEASURE | M²                       |

Dimensions: All measurements are in millimeters and are subject to normal manufacturing variations.

Note: Due to a continuing development programme to improve design and performance, the manufacturer reserves all rights to vary specifications without prior information.

Please note accessories are for photographic use only.