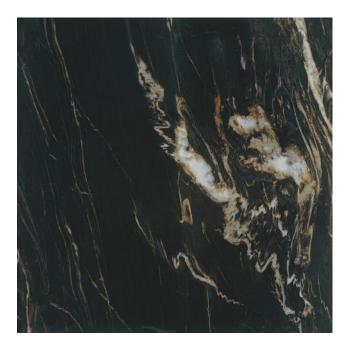

## GOLDEN MARBLE BELVEDERE

| PRODUCT CODE  | AN06GZGMB-BK0.M0R        |
|---------------|--------------------------|
| SIZE          | 60X60 CM                 |
| SERIES        | GOLDEN MARBLE            |
| COLOR         | BELVEDERE (BLACK)        |
| TECHNOLOGY    | PORCELAIN TILES, DIGITAL |
| STRUCTURE     | SMOOTH                   |
| SURFACE LOOK  | MATTE                    |
| EDGE          | RECTIFIED                |
| THICKNESS     | 10.0 ± 0.5 MM            |
| UNITY MEASURE | M²                       |

Dimensions: All measurements are in millimeters and are subject to normal manufacturing variations.

Note: Due to a continuing development programme to improve design and performance, the manufacturer reserves all rights to vary specifications without prior information.

Please note accessories are for photographic use only.