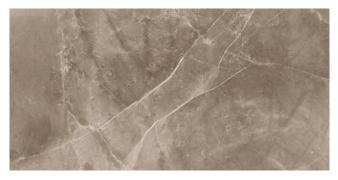

## AMANI MARBLE BROWN

| PRODUCT CODE  | AN12GZAMM-BR0.G0P        |
|---------------|--------------------------|
| SIZE          | 60X120 CM                |
| SERIES        | AMANI MARBLE             |
| COLOR         | BROWN                    |
| TECHNOLOGY    | PORCELAIN TILES, DIGITAL |
| STRUCTURE     | SMOOTH                   |
| SURFACE LOOK  | POLISHED                 |
| EDGE          | RECTIFIED                |
| THICKNESS     | 12.0 ± 0.5 MM            |
| UNITY MEASURE | M <sup>2</sup>           |
|               |                          |

Dimensions: All measurements are in millimeters and are subject to normal manufacturing variations. Note: Due to a continuing development programme to improve design and performance, the manufacturer reserves all rights to vary specifications without prior information. Please note accessories are for photographic use only.