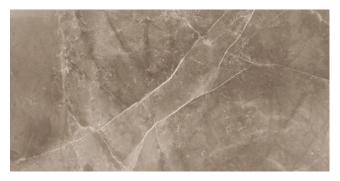

## AMANI MARBLE BROWN

| PRODUCT CODE  | AN12GZAMM-BR0.M0R        |
|---------------|--------------------------|
| SIZE          | 60X120 CM                |
| SERIES        | AMANI MARBLE             |
| COLOR         | BROWN                    |
| TECHNOLOGY    | PORCELAIN TILES, DIGITAL |
| STRUCTURE     | SMOOTH                   |
| SURFACE LOOK  | MATTE                    |
| EDGE          | RECTIFIED                |
| THICKNESS     | 12.0 ± 0.5 MM            |
| UNITY MEASURE | M²                       |

Dimensions: All measurements are in millimeters and are subject to normal manufacturing variations. Note: Due to a continuing development programme to improve design and performance, the manufacturer reserves all rights to vary specifications without prior information. Please note accessories are for photographic use only.