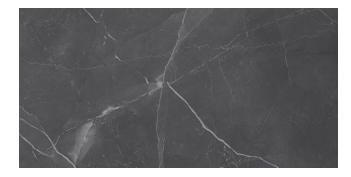

## AMANI MARBLE DARK GREY

| PRODUCT CODE  | AN12GZAMM-DGY.G0P        |
|---------------|--------------------------|
| SIZE          | 60X120 CM                |
| SERIES        | AMANI MARBLE             |
| COLOR         | DARK GREY                |
| TECHNOLOGY    | PORCELAIN TILES, DIGITAL |
| STRUCTURE     | SMOOTH                   |
| SURFACE LOOK  | POLISHED                 |
| EDGE          | RECTIFIED                |
| THICKNESS     | 12.0 ± 0.5 MM            |
| UNITY MEASURE | M²                       |