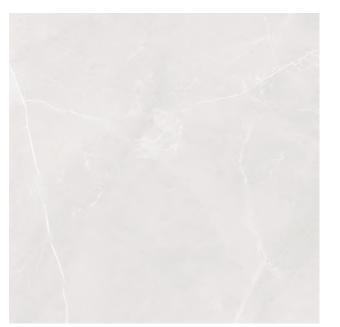

## AMANI MARBLE LIGHT GREY

| PRODUCT CODE  | AN05GZAMM-LGY.G0P        |
|---------------|--------------------------|
| SIZE          | 80X80 CM                 |
| SERIES        | AMANI MARBLE             |
| COLOR         | LIGHT GREY               |
| TECHNOLOGY    | PORCELAIN TILES, DIGITAL |
| STRUCTURE     | SMOOTH                   |
| SURFACE LOOK  | POLISHED                 |
| EDGE          | RECTIFIED                |
| THICKNESS     | 10.0 ± 0.5 MM            |
| UNITY MEASURE | M <sup>2</sup>           |