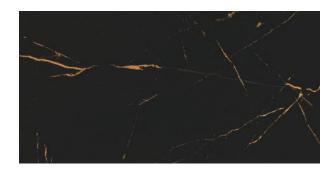

## NERO MARMI

## **GOLD**

| PRODUCT CODE  | AN12GZNERM-GD0.G0P       |
|---------------|--------------------------|
| SIZE          | 60X120 CM                |
| SERIES        | MARBLE                   |
| COLOR         | GOLD                     |
| TECHNOLOGY    | PORCELAIN TILES, DIGITAL |
| STRUCTURE     | SMOOTH                   |
| SURFACE LOOK  | POLISHED                 |
| EDGE          | RECTIFIED                |
| THICKNESS     | 12.0 ± 0.5 MM            |
| UNITY MEASURE | M²                       |
|               |                          |